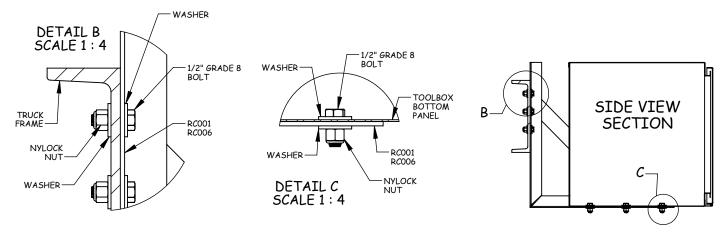

Use 1/2" grade 8 bolts, three per mounting leg (as shown in diagram), for fastening toolbox and mounting angles. A minimum of six bolts per mounting bracket must be used.

use a minimum of 7/8" outside diameter washer both inside and outside the toolbox for every mounting bolt.

Torque bolts into place with a nylock nut to 110 foot-pounds.

\*\*Failure to follow this instruction will void your warranty and cause damage, or failure to the toolbox.