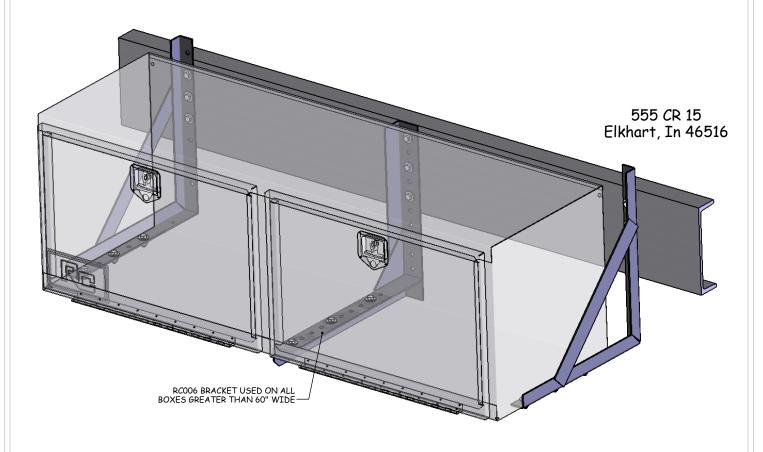

## RC Industries Underbody Toolbox Mounting Instructions

Use two RCOO1 mounting brackets for all boxes 60" wide or less.

For toolboxes wider than 60", then use one RC006 center bracket for every 24" of additional box width.