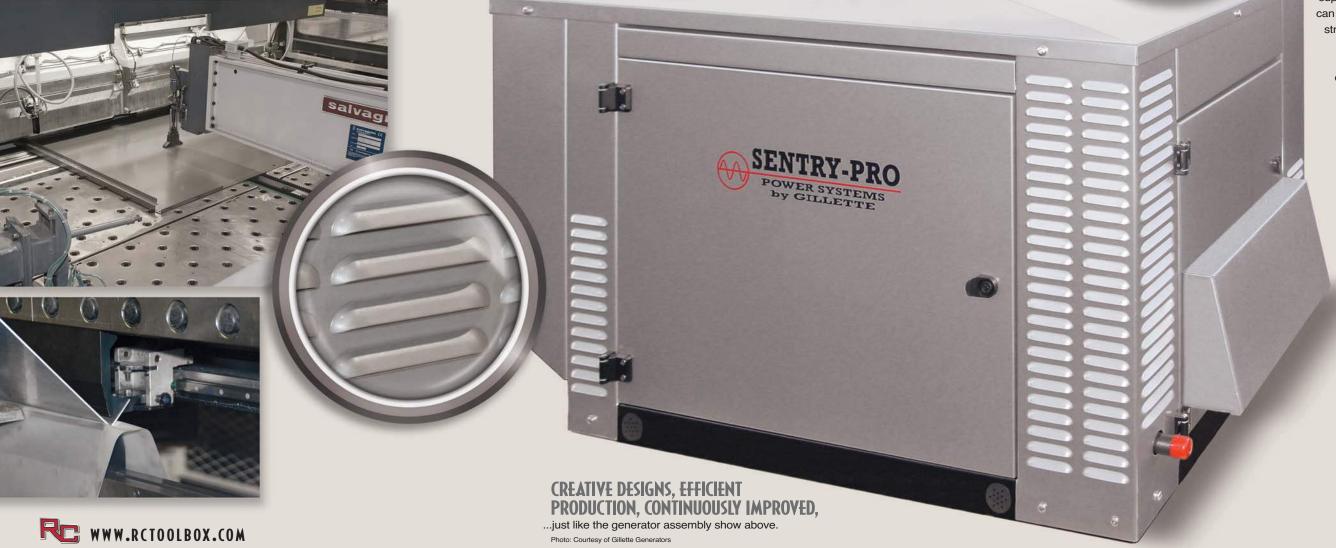

We are ready to quickly deliver a cost competitive solution that exceeds your fabrication needs.

**FORMING** – Louvers and other unique shapes are precisely formed on our automated Salvagnini punches, panel benders and precision press brakes.

#### DESIGN, ENGINEERING, AND CONTINUOUS IMPROVEMENT

...Staffed by talented individuals, well-versed in sheet metal fabrication.

CORNERS

Unique corner forming

technology forms perfect

corners without notching,

welding or grinding.

WELDING – Manual or robotic MIG/TIG welding of a variety of materials completed in accordance with AWS requirements.

Rapid processing of sheets up to 72" x 144" providing cost competitive edge quality.